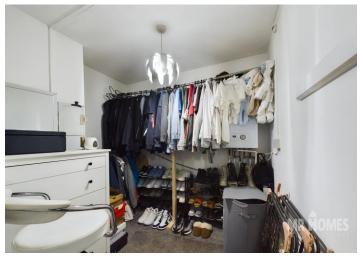

#### Walk-In-Wardrobe / Storage Room

7' 10" x 6' 11" (2.39m x 2.11m) Fitted Carpet, Wall Mounted HEAT LINE Capriz2 24c Combi-Boiler.