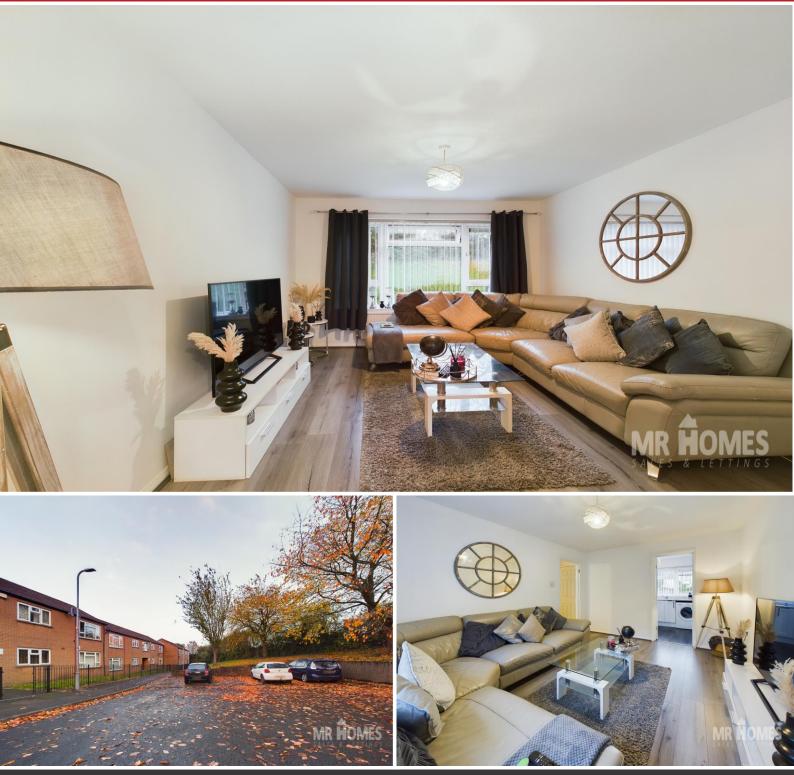

### Overview

- NO CHAIN!!!
- IMMACULATE 1-BED GROUND FLOOR FLAT
- MOVE STRAIGHT IN
- SPACIOUS LOUNGE
- LARGE DOUBLE BEDROOM
- MODERN RE-FITTED KITCHEN
- LARGE STORAGE/ WALK-IN-WARDROBE
- VERY WELL-MAINTAINED COMMUNAL COURTYARD TO REAR
- QUIET CUL-DE-SAC
- LEASEHOLD

AN IMMACULATE & MODERN 1x DOUBLE BEDROOM GROUND FLOOR FLAT with LEVEL ACCESS – MOVE STRAIGHT IN AS THE PROPERTY HAS BEEN DECORATED THROUGHOUT TO A VERY GOOD STANDARD - MODERN RE-FITTED KITCHEN - SPACIOUS LOUNGE -LARGE DOUBLE BEDROOM - LARGE WALK-IN-WARDROBE / STORAGE ROOM -VERY WELL MAINTAINED REAR COMMUNAL COURTYARD - LEASEHOLD.

MR HOMES are very pleased to Offer FOR SALE with No Ongoing Chain this 1-Bedroom Ground Floor Flat, comprising in brief; Enter via Communal Entrance (which is cleaned every Thursday by Cardiff Council), Entrance hallway with Security Door Entry System, Spacious Lounge, Modern Re-Fitted Kitchen, Double Bedroom, Large Walk-In-Wardrobe/ Storage Room. The Outside Front is Laid to Lawn and Enclosed by Fencing, The Rear Courtyard Communal Garden is Very Large in Size. Access to a Storage Shed via Courtyard. The Flat further benefits from uPVC Double Glazing Windows & Gas Central Heating powered by a Heatline Capriz2 24c Combi-Boiler.

#### Lounge/Diner

13' 3" x 10' 9" (4.04m x 3.27m) Laminate Flooring, uPVC D/g Window to Front, Radiator, Door to Kitchen.

#### **Double Bedroom**

13' 4" x 9' 10" (4.06m x 2.99m) Fitted Carpet, uPVC D/g Window to Front, Radiator.