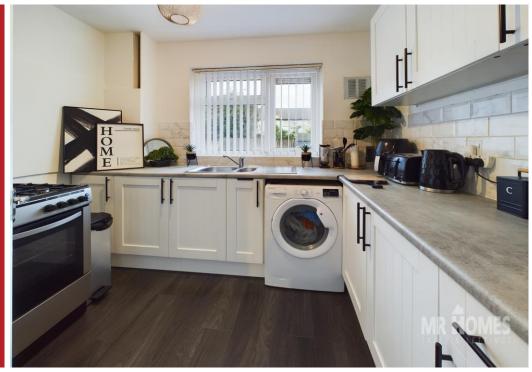

#### Kitchen - Re-Fitted & Modern

9' 4" x 6' 10" (2.84m x 2.08m) Laminate Flooring, uPVC D/g Window to Rear, Matching Wall & Base Units with Work Surfaces Over & Tiled Splashbacks, Stainless Steel Sink, Quarter Bowl & Drainer with Mixer Tap Over, Freestanding Gas Cooker, Space for Tall Fridge-Freezer, Plumbed for Washing Machine.