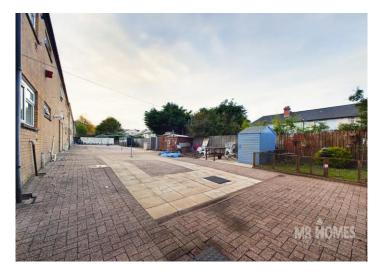

#### **Outside Front - Enclosed Communal Garden.**

Rear Communal Courtyard Very Well Maintained, Washing Lines, Storage Shed.

Parking - Parking Spaces to Front.

IMPORTANT: we would like to inform prospective purchasers that these sales particulars have been prepared as a general guide only. A detailed survey has not been carried out, nor the services, appliances and fittings tested. Room sizes should not be relied upon for furnishing purposes and are approximate. If floor plans are included, they are for guidance only and illustration purposes only and may not be to scale. If there are any important matters likely to affect your decision to buy, please contact us before viewing the property.