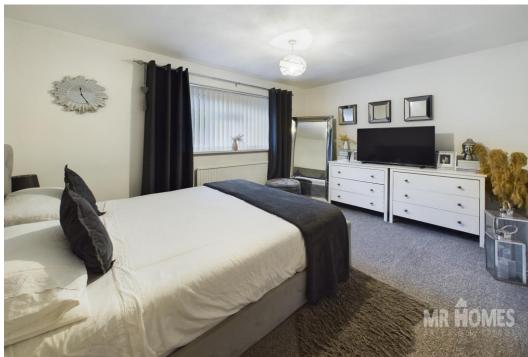

#### **Double Bedroom**

13' 4" x 9' 10" (4.06m x 2.99m) Fitted Carpet, uPVC D/g Window to Front, Radiator.