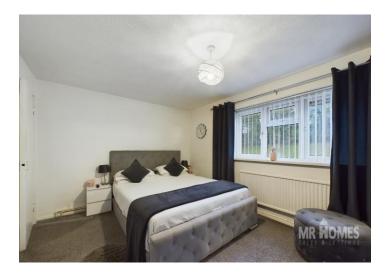

#### **Double Bedroom**

13' 4" x 9' 10" (4.06m x 2.99m) Fitted Carpet, uPVC D/g Window to Front, Radiator.