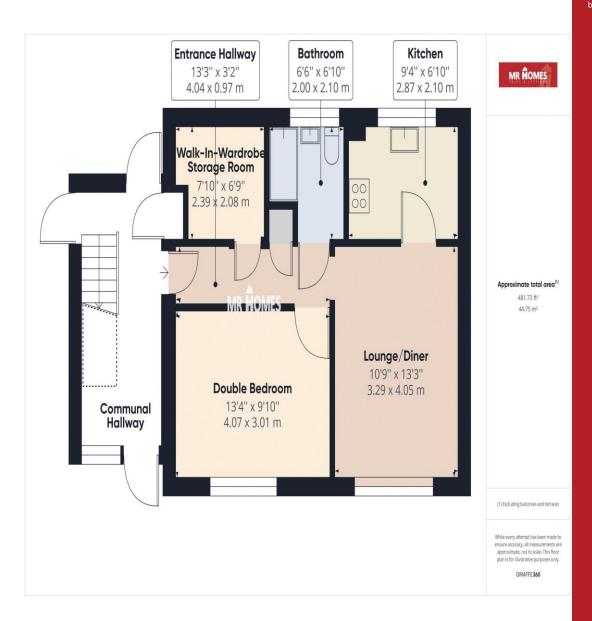

#### **Entrance Hallway**

13' 3" x 3' 2" (4.04m x 0.96m) Enter via uPVC Door, Laminate Flooring, Radiator with Cover, Wall Mounted Door Entry System, Doors to; Large Walk-in-Wardrobe/Storage Room, 2nd Storage Cupboard with Radiator, Bedroom, Bathroom & Lounge/Diner.

#### Walk-In-Wardrobe / Storage Room

7' 10" x 6' 11" (2.39m x 2.11m) Fitted Carpet, Wall Mounted HEAT LINE Capriz2 24c Combi-Boiler.

#### 2nd Storage Cupboard

Radiator & Lighting.

#### Lounge/Diner

13' 3" x 10' 9" (4.04m x 3.27m) Laminate Flooring, uPVC D/g Window to Front, Radiator, Door to Kitchen.

#### Kitchen - Re-Fitted & Modern

9' 4" x 6' 10" (2.84m x 2.08m) Laminate Flooring, uPVC D/g Window to Rear, Matching Wall & Base Units with Work Surfaces Over & Tiled Splashbacks, Stainless Steel Sink, Quarter Bowl & Drainer with Mixer Tap Over, Freestanding Gas Cooker, Space for Tall Fridge-Freezer, Plumbed for Washing Machine.

#### **Double Bedroom**

13' 4" x 9' 10" (4.06m x 2.99m) Fitted Carpet, uPVC D/g Window to Front, Radiator.

#### Bathroom

6' 10" x 6' 6" (2.08m x 1.98m) Tiled Flooring, Panel Bath with Electric Shower Over, Pedestal Wash Hand Basin, Close-Coupled W.c, Radiator, uPVC Obscured D/g Window to Rear, Fully Tiled Walls.