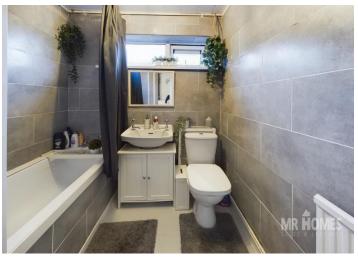

#### Bathroom

6' 10" x 6' 6" (2.08m x 1.98m) Tiled Flooring, Panel Bath with Electric Shower Over, Pedestal Wash Hand Basin, Close-Coupled W.c, Radiator, uPVC Obscured D/g Window to Rear, Fully Tiled Walls.